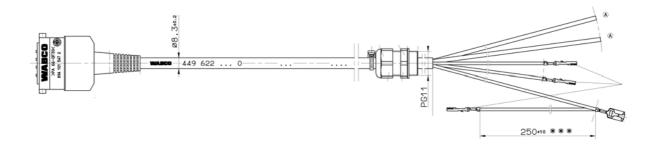

## Alternative solution for VCS-ECAS Diagnostic Cable

449 622 ... . cable family is no longer available.

This cable is used to transfer the speed information from VCS to ECAS and enable use of the ECAS diagnostic connection for both systems.