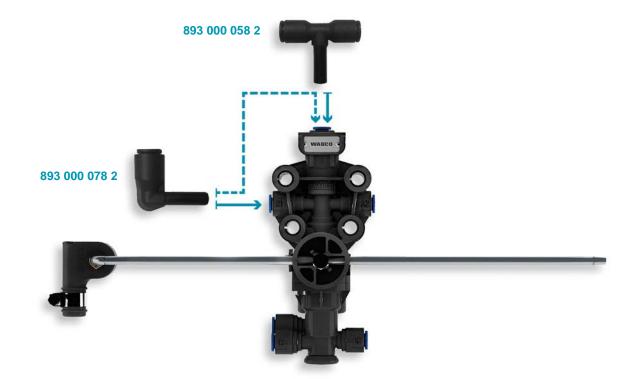

## **PUSH-IN PTC FITTINGS**

Elbow 893 000 078 2 (8×1 tube)
T-piece 893 000 058 2 (8×1 tube)

## COMPATIBILITY

Both fittings work with all composite levelling valve variants:

**Basic** 464 006 500 0

464 006 540 0 464 006 580 0

Height Limitation 464 006 520 0

Fittings for composite levelling valve

Information on WABCO products can be found in our <u>INFORM</u> product catalogue (inform.wabco-auto.com) by entering the product number in the "Product Number" search field.