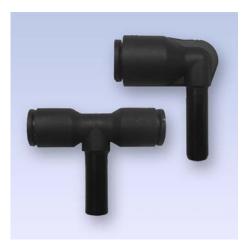

## **PUSH-IN PTC FITTINGS**

Elbow 893 000 078 2 (8×1 tube)
T-piece 893 000 058 2 (8×1 tube)