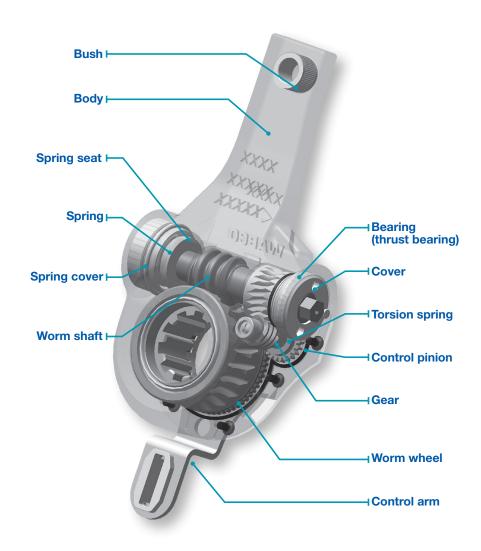

## **FUNCTION**

WABCO's EasyFit Automatic Slack Adjuster transmits force from the brake actuator to the brake camshaft. It contains an adjuster which automatically compensates the wear of the brake lining so the stroke of the brake cylinders remain unchanged.

#### EASYFIT™ AUTOMATIC SLACK ADJUSTER

WABCO's EasyFit Automatic Slack Adjuster transmits force from the brake actuator to the brake camshaft. It supports a constant clearance between the brake lining and drum, even under extreme temperature conditions. Featuring a quick and easy installation, EasyFit is extremely durable and maintenance-free due to its lifetime lubrication.