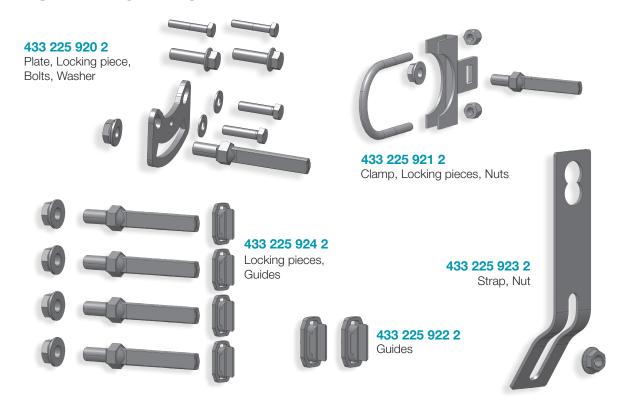

# **INSTALLATION KITS**

# **WABCO EASYFIT™ KITS**

| WABCO Product<br>Number        |                 | Cross References |                        | Vehicle            | Arm Length | # of Teeth |
|--------------------------------|-----------------|------------------|------------------------|--------------------|------------|------------|
| EasyFit™ +<br>Installation Kit | Bracket<br>Type | Hendrickson      | Haldex                 | Application        | (inches)   |            |
| 433 225 925 2                  | Plate           | S-21399-3        | 40020211,<br>409-20002 | Trailer            | 5.5        | 28         |
| 433 225 926 2                  | Plate           | S-21399-4        | 40020212,<br>409-20006 | Trailer            | 6.0        | 28         |
| 433 225 927 2                  | Plate           | N/A              | 40020213,<br>409-20024 | Trailer            | 5.5        | 37         |
| 433 225 928 2                  | Plate           | S-15192-3        | 40020215,<br>409-20000 | Trailer            | 5.5        | 10         |
| 433 225 929 2                  | Plate           | S-15192-4        | 40020216,<br>409-20004 | Trailer            | 6.0        | 10         |
| 433 225 930 2                  | Strap           | N/A              | 40020234,<br>409-20023 | Truck (drive axle) | 6.0        | 28         |
| 433 225 931 2                  | Strap           | N/A              | 40020231,<br>409-20019 | Truck (drive axle) | 5.5        | 28         |
| 433 225 932 2                  | Strap           | N/A              | 40020240,<br>409-20046 | Truck (drive axle) | 5.5        | 25         |
| 433 225 933 2                  | Clamp           | S-21399-4        | 40020243,<br>409-20006 | Trailer            | 6.0        | 28         |
| 433 225 934 2                  | Clamp           | S-15192-4        | 40020244,<br>409-20004 | Trailer            | 6.0        | 10         |