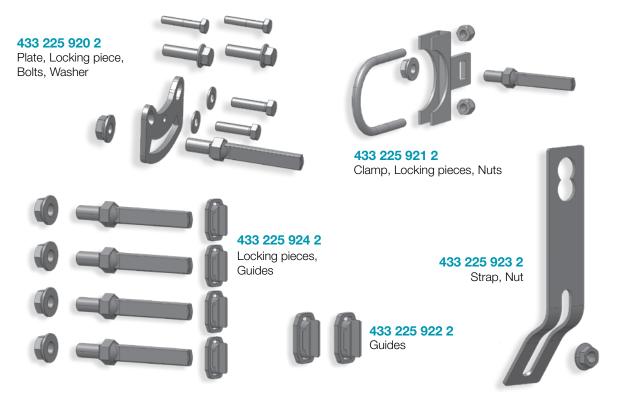

#### **INSTALLATION KITS**

#### **WABCO EASYFIT™ KITS**

| WABCO Product<br>Number        |                 | Cross References |                        | Vehicle            | Arm Length | # of Teeth |
|--------------------------------|-----------------|------------------|------------------------|--------------------|------------|------------|
| EasyFit™ +<br>Installation Kit | Bracket<br>Type | Hendrickson      | Haldex                 | Application        | (inches)   |            |
| 433 225 925 2                  | Plate           | S-21399-3        | 40020211,<br>409-20002 | Trailer            | 5.5        | 28         |
| 433 225 926 2                  | Plate           | S-21399-4        | 40020212,<br>409-20006 | Trailer            | 6.0        | 28         |
| 433 225 927 2                  | Plate           | N/A              | 40020213,<br>409-20024 | Trailer            | 5.5        | 37         |
| 433 225 928 2                  | Plate           | S-15192-3        | 40020215,<br>409-20000 | Trailer            | 5.5        | 10         |
| 433 225 929 2                  | Plate           | S-15192-4        | 40020216,<br>409-20004 | Trailer            | 6.0        | 10         |
| 433 225 930 2                  | Strap           | N/A              | 40020234,<br>409-20023 | Truck (drive axle) | 6.0        | 28         |
| 433 225 931 2                  | Strap           | N/A              | 40020231,<br>409-20019 | Truck (drive axle) | 5.5        | 28         |
| 433 225 932 2                  | Strap           | N/A              | 40020240,<br>409-20046 | Truck (drive axle) | 5.5        | 28         |
| 433 225 933 2                  | Clamp           | S-21399-4        | 40020243,<br>409-20006 | Trailer            | 6.0        | 28         |
| 433 225 934 2                  | Clamp           | S-15192-4        | 40020244,<br>409-20004 | Trailer            | 6.0        | 10         |