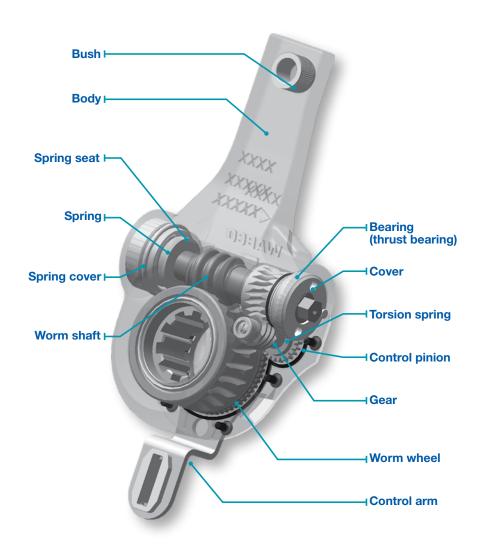

#### **FUNCTION**

WABCO's EasyFit Automatic Slack Adjuster transmits force from the brake actuator to the brake camshaft. It contains an adjuster which automatically compensates the wear of the brake lining so the stroke of the brake cylinders remain unchanged.

#### EASYFIT™ AUTOMATIC SLACK ADJUSTER

WABCO's EasyFit Automatic Slack Adjuster transmits force from the brake actuator to the brake camshaft. It supports a constant clearance between the brake lining and drum, even under extreme temperature conditions. Featuring a quick and easy installation, EasyFit is extremely durable and maintenance-free due to its lifetime lubrication.